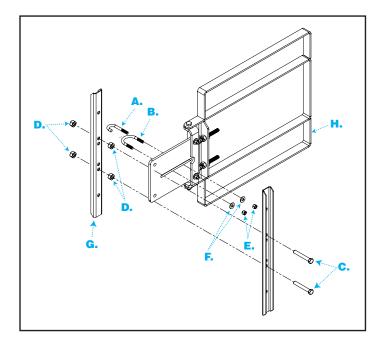

| nardware                                                        |          |
|-----------------------------------------------------------------|----------|
| Parts                                                           | Quantity |
| A. U-Bolt*                                                      | 1        |
| B. J-Bolt*                                                      | 1        |
| C. 1/2" Zinc-Plated Bolts                                       | 2        |
| D. 1/2" Zinc-Plated Heavy Hex Nuts                              | 4        |
| E. 3/8" Zinc-Plated Heavy Hex Nuts                              | 2        |
| F. 3/8" Zinc-Plated Washers                                     | 2        |
| G. Channels                                                     | 2        |
| H. Mounting Plate/Frame Assembly (with 2 adjustable stop bolts) | 1        |
|                                                                 |          |

\*Use U-Bolt for installation on pipes and J-Bolt for installation on angles. Can be mounted to 90 Degrees

**Suggested Tools**: Adjustable Wrench and Socket Set with 7/8" and 11/16" Sockets

## Installation

**Step 1:** Insert the U-Bolt (or J-Bolt) through the slot in the Mounting Plate/Frame Assembly. Fasten to the handrail with the 3/8" Washers and 3/8" Nuts.

**Step 2:** Insert the 1/2" Bolts through the set of holes on one Channel, then through the Mounting Plate/Frame Assembly. Fasten the 1/2" Nuts onto the 1/2" Bolts and tighten flush against the Mounting Plate/Frame Assembly to stabilize.

**Step 3:** Place the second Channel on the other side of the handrail and tighten with the remaining 1/2" Nuts. Apply Safety Labels to Sign Kit.

For additional information or assistance, call 1-800-962-6111 or e-mail us at info@safetygate.com