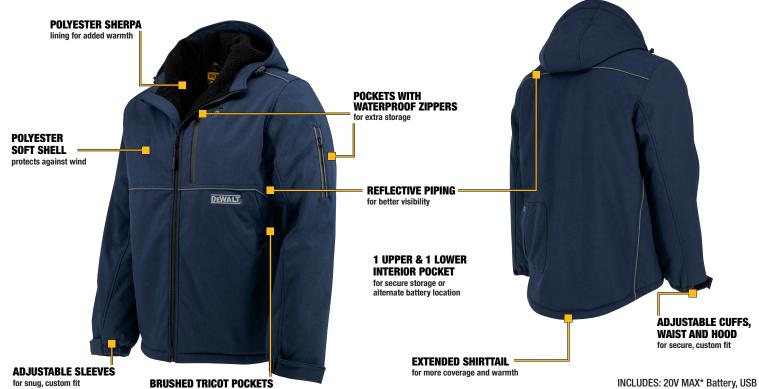

## DCHJ101 **EFLECTIVE SOFT SHELL JACKET**

The DCHJ101 DEWALT Heated Jacket provides hours of core body warmth and continuous heat. This durable but lightweight jacket is constructed with heavy-duty materials that stand up to harsh elements. The polyester shell and hood with Sherpa lining retain warmth and wick away moisture. Reflective piping along the shoulders and sides provides enhanced visibility. The included USB power adapter can be used to charge your portable accessories.

## **SPECIFICATIONS**

for snug, custom fit

|                                 | S     | M     | L     | XL    | 2X    | 3X    |
|---------------------------------|-------|-------|-------|-------|-------|-------|
| CHEST WIDTH (1in below armhole) | 22.25 | 23.75 | 25.75 | 27.75 | 29.75 | 31.75 |
| FRONT LENGTH (from HPS)         | 27.5  | 28.5  | 29.5  | 30.5  | 31.5  | 32.5  |
| CENTER BACK LENGTH (from HPS)   | 29    | 30    | 31    | 32    | 33    | 34    |

for storage and warming hands

⚠WARNING: Cancer and reproductive harm - www.P65warnings.ca.gov

INCLUDES: 20V MAX\* Battery, USB Adapter, and Charger

| · · · · · · · · · · · · · · · · · · · |          |  |  |  |
|---------------------------------------|----------|--|--|--|
| Item                                  | Size     |  |  |  |
| DCHJ101D1-S                           | SMALL    |  |  |  |
| DCHJ101D1-M                           | MEDIUM   |  |  |  |
| DCHJ101D1-L                           | LARGE    |  |  |  |
| DCHJ101D1-XL                          | X-LARGE  |  |  |  |
| DCHJ101D1-2X                          | 2X-LARGE |  |  |  |
| DCHJ101D1-3X                          | 3X-LARGE |  |  |  |
|                                       |          |  |  |  |