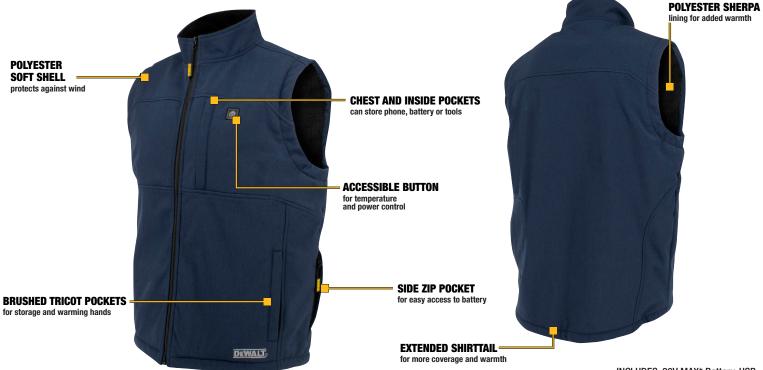

## DCHV089 SOFT SHELL VEST

The DCHV089 DEWALT Heated Vest provides hours of core body warmth and continuous heat. This durable but lightweight vest is constructed with heavy-duty materials that stand up to harsh elements. The polyester shell with Sherpa lining retains warmth and wicks away moisture. The included USB power adapter can be used to charge your portable accessories.