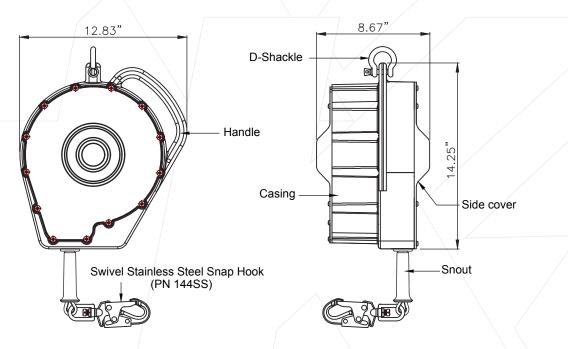

## DESIGN

• Sealed design to restrict entry of dust, chemicals, fumes or any liquids inside to protect critical internal parts from contamination in off shore

- and areas where chemical hazard is evident
- Robust & durable polymer casing around metal chassis
- D-shackle at anchorage point for making connections
- Swivel stainless steel snap hook with load indicator at attachment end
- Stainless steel wire rope

# FRONT VIEW

SIDE VIEW