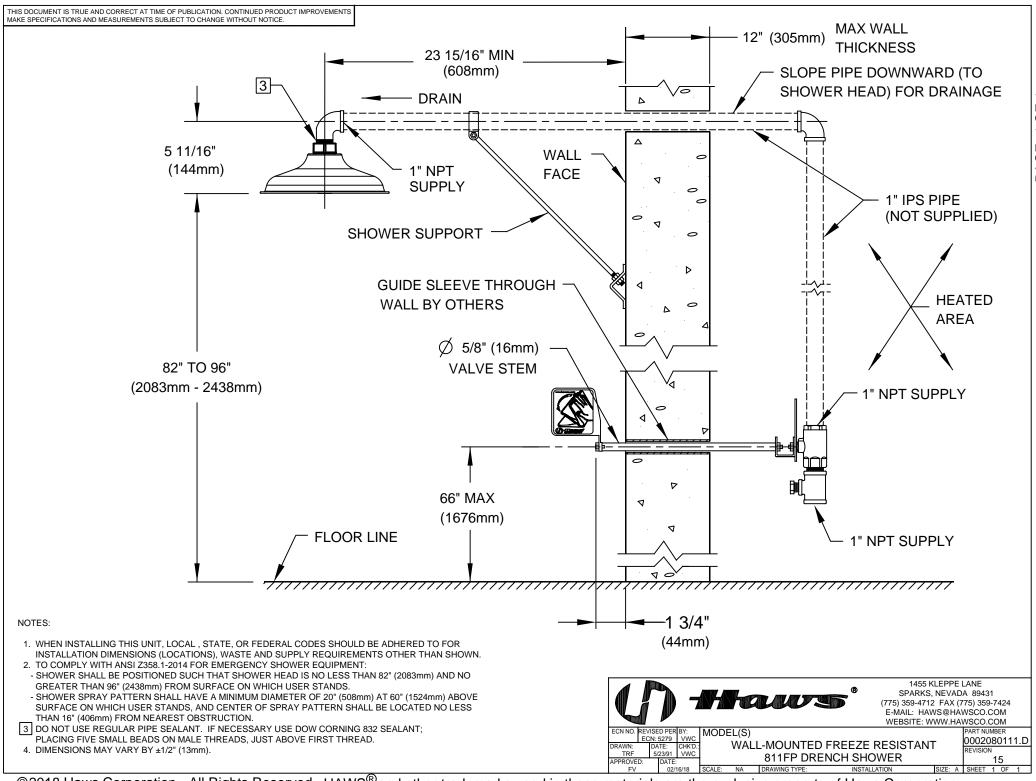

1/18 Model 8111FP Page 1 of 4

**LOCATION OF UNIT:** The Model 8111FP Drench Shower should be installed in close proximity to potential accident areas. It should be clearly identified, free from obstructions and easy to access.

**SUPPLY LINE:** The minimum recommended line size is 1" IPS with 30-90 psi (2-6 ATM) flowing pressure. Where sediment or mineral content is a problem, an inlet filter is recommended.

**PLUMBING CONNECTIONS:** Inlet supply is female 1" IPS.