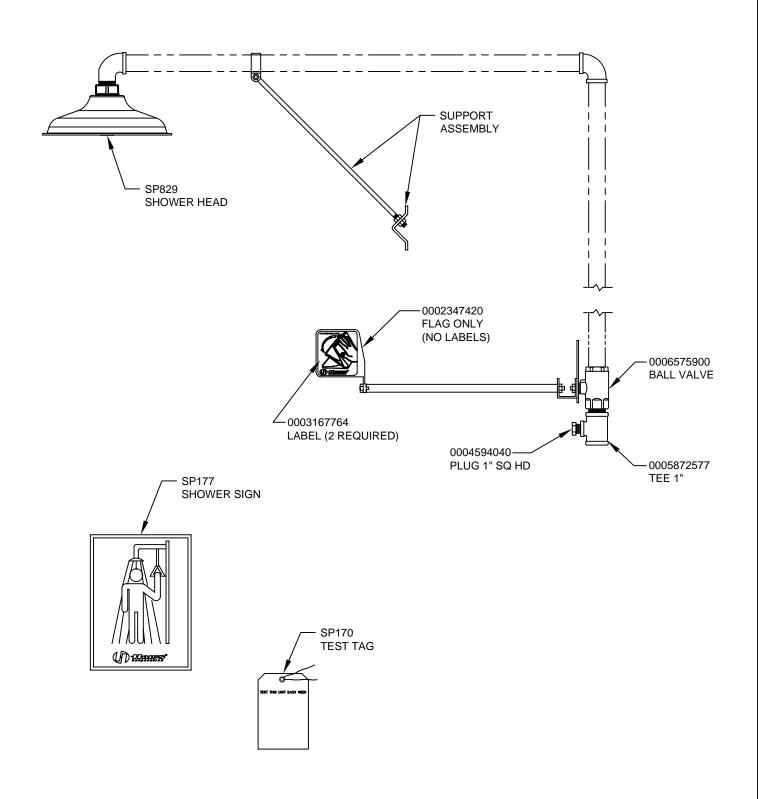

## PARTS BREAKDOWN

1455 KLEPPE LANE SPARKS, NEVADA 89431 (775) 359-4712 FAX (775) 359-7424 E-MAIL: HAWS@HAWSCO.COM WEBSITE: WWW.HAWSCO.COM

E-MAIL: HAWS@HAWSCO.COM WEBSITE: WWW.HAWSCO.COM PART NUMBER 0002080111

WHEN ORDERING PARTS PLEASE SPECIFY MODEL NUMBER.

| CONNO. | REVISED PER BY | WIC | RAWN | DATE | CHKD | CHKD | CLF | 3/9/93 | WVC | DRENCH SHOWER | CHKD | CLF | 3/9/93 | WVC | DRENCH SHOWER | CHKD |