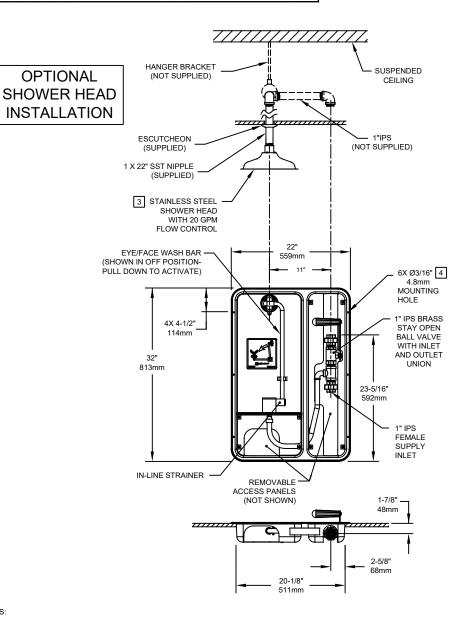

## NOTES:

- 1. WHEN INSTALLING THIS UNIT, LOCAL, STATE, OR FEDERAL CODES SHOULD BE ADHERED TO FOR INSTALLATION DIMENSIONS (LOCATIONS), WASTE AND SUPPLY REQUIREMENTS OTHER THAN SHOWN.
- TO COMPLY WITH ANSI Z358.1-2014 FOR EMERGENCY EYEWASH OR EYE/FACE WASH: EYEWASH OR EYE/FACE WASH SHALL BE POSITIONED SUCH THAT FLUSHING FLUID PATTERN IS NOT LESS THAN 33" (838mm), NO GREATER THAN 53" (1346mm) FROM SURFACE ON WHICH USER STANDS, AND 6.0" (153mm) MINIMUM FROM WALL OR NEAREST OBSTRUCTION.
- 3 SHOWER MUST BE POSITIONED IN-LINE WITH EYE/FACEWASH HEAD TO ALLOW FOR SIMULTANEOUS USE BY THE SAME USER PER ANSI Z358.1.
- 4 MOUNTING HARDWARE NOT SUPPLIED.
- 5. DIMENSIONS MAY VARY BY ±1/2" (13 mm).