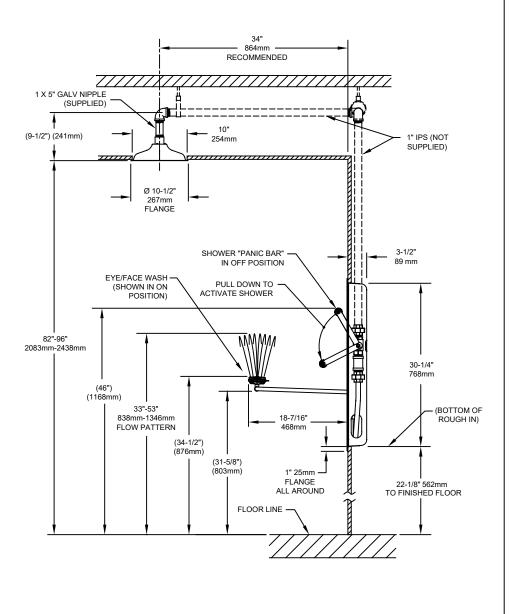

## NOTES:

- 1. WHEN INSTALLING THIS UNIT, LOCAL, STATE, OR FEDERAL CODES SHOULD BE ADHERED TO FOR INSTALLATION DIMENSIONS (LOCATIONS), WASTE AND SUPPLY REQUIREMENTS OTHER THAN SHOWN.
- TO COMPLY WITH ANSI Z358.1-2014 FOR EMERGENCY EYEWASH OR EYE/FACE WASH: EYEWASH OR EYE/FACE WASH SHALL BE POSITIONED SUCH THAT FLUSHING FLUID PATTERN IS NOT LESS THAN 33" (838mm), NO GREATER THAN 53" (1346mm) FROM SURFACE ON WHICH USER STANDS, AND 6.0" (153mm) MINIMUM FROM WALL OR NEAREST OBSTRUCTION.
- 3 SHOWER MUST BE POSITIONED IN-LINE WITH EYE/FACEWASH HEAD TO ALLOW FOR SIMULTANEOUS USE BY THE SAME USER PER ANSI Z358.1.
- 4 MOUNTING HARDWARE NOT SUPPLIED.
- 5. DIMENSIONS MAY VARY BY ±1/2" (13 mm).