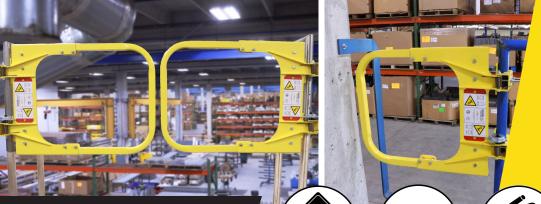

## EDGEHALT® POSI-STOP LADDER SAFETY GATES (LSGPS & LSGPSD) The Safest Safety Gates

The new patent-pending EdgeHalt Posi-Stop Ladder Safety Gate and the Posi-Stop Double Ladder Safety Gate are the safest safety gates on the market. They have been tested to meet or exceed OSHA, ANSI and Canada COHS standards. Plus, they feature innovative Slam-Proof™ technology to close the gate in a quiet, controlled manner. Posi-Stop Ladder Safety Gates are the perfect solution when you don't have a regular railing or surface for a strike plate to stop or rest in place against, while Posi-Stop Double Ladder Safety Gates are ideal for applications that require an adjustable paired gate where side room is limited and the swing area of the gate needs to be minimized.

## **EDGEHALT**® Posi-Stop Double Ladder Safety Gate

Wide range of adjustability, Meets or exceeds up to 10" per gate, only the testing standards for 1-Million+ cycle tested (3) SKUs for 20" to 60" **OSHA, ANSI and Canada** springs, guaranteed for the **COHS standards** life of the gate Slam-Proof ™ Technology creating a controlled and soft close Unique gate design with Adjustable spring patents pending torque, allowing Compact box design adjustability on how saving customers \$8-18+ fast the gate closes per gate on shipping