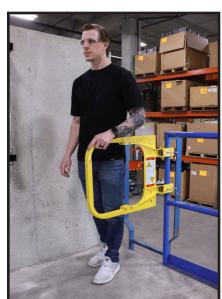

## EDGEHALT® POSI-STOP LADDER SAFETY GATES (LSGPS & LSGPSD) The Safest Safety Gates

The new patent-pending EdgeHalt Posi-Stop Ladder Safety Gate and the Posi-Stop Double Ladder Safety Gate are the safest safety gates on the market. They have been tested to meet or exceed OSHA, ANSI and Canada COHS standards. Plus, they feature innovative Slam-Proof™ technology to close the gate in a quiet, controlled manner. Posi-Stop Ladder Safety Gates are the perfect solution when you don't have a regular railing or surface for a strike plate to stop or rest in place against, while Posi-Stop Double Ladder Safety Gates are ideal for applications that require an adjustable paired gate where side room is limited and the swing area of the gate needs to be minimized.

**Always In Place -** Self-closing to protect employees from dangerous falls.

**Save On Shipping -** The gate's unique design allows for a compact shipping box, reducing shipping costs by an average of \$8-\$18+ per gate.