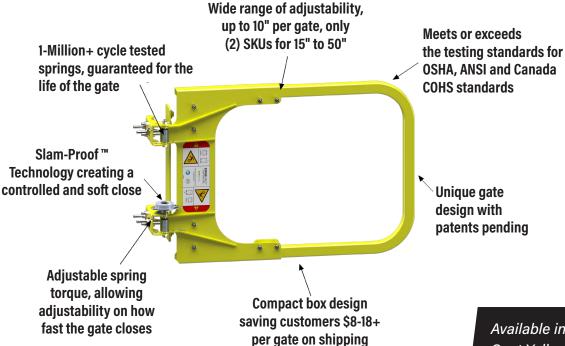

**Slam-Proof™ Technology -** A unique damping system that provides safety to the operator while the gate is closing.

Meets Or Exceeds OSHA / ANSI / Canada COHS Standards - Proven safety for your team (OSHA 1910.29; OSHA 1910.28; ANSI A1264.1-2017; Canada COHS SOR-86-304 Part II; ANSI A14.3).

**Springs Guaranteed For Life Of Gate -** Tested to exceed more than one million cycles, you can feel good that the springs on your gate will likely outlast everything around them.

**Adjustable For Easy Installation -** 10 inches of adjustability make it simpler to install in different openings around your facility.

**Always In Place -** Self-closing to protect employees from dangerous falls.

**Save On Shipping -** The gate's unique design allows for a compact shipping box, reducing shipping costs by an average of \$8-\$18+ per gate.